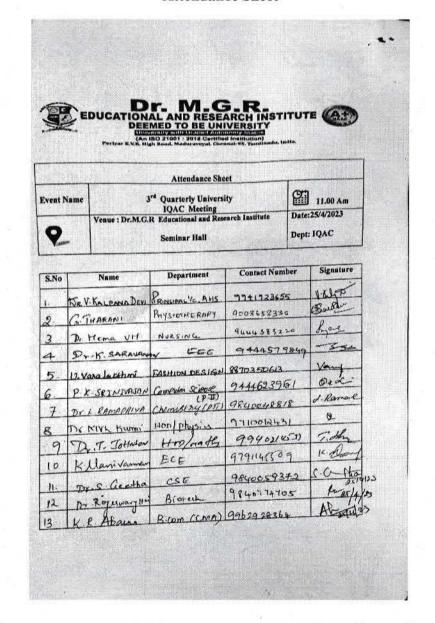

#### **Attendance Sheet**

Director-IQAC

Dr. Malini Pande IQAC

ice Chancellor

CECHATAK THIS HMI Dr. M.G.R.

EDUCATIONAL AND RESEARCH INSTITUTE (DEEMED TO BE UNIVERSITY, PERIYAR E.V.R. HIGH ROAD MADURAVOYAL, CHENNAI-600 095.