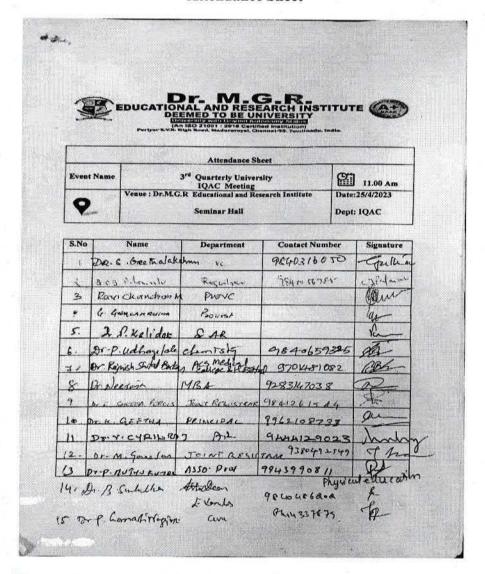

#### Attendance Sheet

Director-IQAC

Dr.Maliny Pande IQAC

Signification Vice Chancellor

Dr. S. GEETHALAKSHMI

Dr. M.G.R.

EDUCATIONAL AND RESEARCH INSTITUTE (DEEMED TO BE UNIVERSITY) PERIYAR E.V.R. HIGH ROAD, MADURAVOYAL, CHENNAI-600 095.

#### **Attendance Sheet**

|      |       | (An IS<br>Pertyur E.V.S. High | folly with Grades Auto<br>O 21001 ; 2018 Cartifles<br>Road, Maduravoyel, Chen   | d Institution)<br>net-95. Tambasels, Is                                                                                                                                                                                                                                                                                                                                                                                                                                                                                                                                                                                                                                                                                                                                                                                                                                                                                                                                                                                                                                                                                                                                                                                                                                                                                                                                                                                                                                                                                                                                                                                                                                                                                                                                                                                                                                                                                                                                                                                                                                                                                       | <b>da.</b>                |            |
|------|-------|-------------------------------|---------------------------------------------------------------------------------|-------------------------------------------------------------------------------------------------------------------------------------------------------------------------------------------------------------------------------------------------------------------------------------------------------------------------------------------------------------------------------------------------------------------------------------------------------------------------------------------------------------------------------------------------------------------------------------------------------------------------------------------------------------------------------------------------------------------------------------------------------------------------------------------------------------------------------------------------------------------------------------------------------------------------------------------------------------------------------------------------------------------------------------------------------------------------------------------------------------------------------------------------------------------------------------------------------------------------------------------------------------------------------------------------------------------------------------------------------------------------------------------------------------------------------------------------------------------------------------------------------------------------------------------------------------------------------------------------------------------------------------------------------------------------------------------------------------------------------------------------------------------------------------------------------------------------------------------------------------------------------------------------------------------------------------------------------------------------------------------------------------------------------------------------------------------------------------------------------------------------------|---------------------------|------------|
|      |       |                               | Attendance She                                                                  | et                                                                                                                                                                                                                                                                                                                                                                                                                                                                                                                                                                                                                                                                                                                                                                                                                                                                                                                                                                                                                                                                                                                                                                                                                                                                                                                                                                                                                                                                                                                                                                                                                                                                                                                                                                                                                                                                                                                                                                                                                                                                                                                            | 1                         |            |
|      |       | Quarterly University          |                                                                                 | 11.00 Am                                                                                                                                                                                                                                                                                                                                                                                                                                                                                                                                                                                                                                                                                                                                                                                                                                                                                                                                                                                                                                                                                                                                                                                                                                                                                                                                                                                                                                                                                                                                                                                                                                                                                                                                                                                                                                                                                                                                                                                                                                                                                                                      |                           |            |
|      |       | Venue : Dr.M.G.R              | IQAC Meeting  /enue : Dr.M.G.R Educational and Research Institute  Seminar Hall |                                                                                                                                                                                                                                                                                                                                                                                                                                                                                                                                                                                                                                                                                                                                                                                                                                                                                                                                                                                                                                                                                                                                                                                                                                                                                                                                                                                                                                                                                                                                                                                                                                                                                                                                                                                                                                                                                                                                                                                                                                                                                                                               | Date:25/4/2023 Dept: IQAC |            |
| 250  |       |                               |                                                                                 | Contact Num                                                                                                                                                                                                                                                                                                                                                                                                                                                                                                                                                                                                                                                                                                                                                                                                                                                                                                                                                                                                                                                                                                                                                                                                                                                                                                                                                                                                                                                                                                                                                                                                                                                                                                                                                                                                                                                                                                                                                                                                                                                                                                                   | her                       | Signature  |
| S.No |       | Name                          | Department                                                                      | Part Control                                                                                                                                                                                                                                                                                                                                                                                                                                                                                                                                                                                                                                                                                                                                                                                                                                                                                                                                                                                                                                                                                                                                                                                                                                                                                                                                                                                                                                                                                                                                                                                                                                                                                                                                                                                                                                                                                                                                                                                                                                                                                                                  | - 44                      | Ale        |
| 4    | Dr    | A Anthropho                   | CMA                                                                             | 994018022                                                                                                                                                                                                                                                                                                                                                                                                                                                                                                                                                                                                                                                                                                                                                                                                                                                                                                                                                                                                                                                                                                                                                                                                                                                                                                                                                                                                                                                                                                                                                                                                                                                                                                                                                                                                                                                                                                                                                                                                                                                                                                                     |                           | Q-         |
| 15.  | Mrs   | M. Devi                       | Pharmacy                                                                        | 87783/546                                                                                                                                                                                                                                                                                                                                                                                                                                                                                                                                                                                                                                                                                                                                                                                                                                                                                                                                                                                                                                                                                                                                                                                                                                                                                                                                                                                                                                                                                                                                                                                                                                                                                                                                                                                                                                                                                                                                                                                                                                                                                                                     |                           | Themik-    |
| pb.  | De.   | 1. KAVITAN                    | CIVIL                                                                           | A SECTION AND A | 9003092916                |            |
| 13.  | Dry   | 1. Bagirath                   | TRCC                                                                            | 98847580                                                                                                                                                                                                                                                                                                                                                                                                                                                                                                                                                                                                                                                                                                                                                                                                                                                                                                                                                                                                                                                                                                                                                                                                                                                                                                                                                                                                                                                                                                                                                                                                                                                                                                                                                                                                                                                                                                                                                                                                                                                                                                                      | 31.                       | 108        |
| 18.  |       | . S. Grange                   | EDCA                                                                            | 1-1804124                                                                                                                                                                                                                                                                                                                                                                                                                                                                                                                                                                                                                                                                                                                                                                                                                                                                                                                                                                                                                                                                                                                                                                                                                                                                                                                                                                                                                                                                                                                                                                                                                                                                                                                                                                                                                                                                                                                                                                                                                                                                                                                     |                           | W          |
| 9    | Ds K. | Vasanthe                      | HRM                                                                             | 984083                                                                                                                                                                                                                                                                                                                                                                                                                                                                                                                                                                                                                                                                                                                                                                                                                                                                                                                                                                                                                                                                                                                                                                                                                                                                                                                                                                                                                                                                                                                                                                                                                                                                                                                                                                                                                                                                                                                                                                                                                                                                                                                        | 3479                      | Tehnon     |
| 20   |       | 16 Shub hash                  | u I yr Edy                                                                      | 98403690                                                                                                                                                                                                                                                                                                                                                                                                                                                                                                                                                                                                                                                                                                                                                                                                                                                                                                                                                                                                                                                                                                                                                                                                                                                                                                                                                                                                                                                                                                                                                                                                                                                                                                                                                                                                                                                                                                                                                                                                                                                                                                                      | 62                        | 25/4/23    |
| 21   |       | CRole manage                  | Placeme / 781                                                                   |                                                                                                                                                                                                                                                                                                                                                                                                                                                                                                                                                                                                                                                                                                                                                                                                                                                                                                                                                                                                                                                                                                                                                                                                                                                                                                                                                                                                                                                                                                                                                                                                                                                                                                                                                                                                                                                                                                                                                                                                                                                                                                                               | 624                       | asser      |
| 22   | OK.   | mare laide                    | Chemica Box                                                                     |                                                                                                                                                                                                                                                                                                                                                                                                                                                                                                                                                                                                                                                                                                                                                                                                                                                                                                                                                                                                                                                                                                                                                                                                                                                                                                                                                                                                                                                                                                                                                                                                                                                                                                                                                                                                                                                                                                                                                                                                                                                                                                                               | 55 9                      | ¥ 55/0     |
| 23.  | 009   | M. Sentaierahi                | Commace                                                                         | 988421786                                                                                                                                                                                                                                                                                                                                                                                                                                                                                                                                                                                                                                                                                                                                                                                                                                                                                                                                                                                                                                                                                                                                                                                                                                                                                                                                                                                                                                                                                                                                                                                                                                                                                                                                                                                                                                                                                                                                                                                                                                                                                                                     | 8 6                       | Benemerath |
| 25   | 55.00 | · bromelf 2                   | Decal As C<br>Lawrences - Roberts                                               | 91940767                                                                                                                                                                                                                                                                                                                                                                                                                                                                                                                                                                                                                                                                                                                                                                                                                                                                                                                                                                                                                                                                                                                                                                                                                                                                                                                                                                                                                                                                                                                                                                                                                                                                                                                                                                                                                                                                                                                                                                                                                                                                                                                      | 200                       | Whatel     |
|      | +     | - HARITEKHAR                  | Phoneup                                                                         | 906305985                                                                                                                                                                                                                                                                                                                                                                                                                                                                                                                                                                                                                                                                                                                                                                                                                                                                                                                                                                                                                                                                                                                                                                                                                                                                                                                                                                                                                                                                                                                                                                                                                                                                                                                                                                                                                                                                                                                                                                                                                                                                                                                     | 2-                        | numar      |
| 27   | _     | K.J. Shavnila                 | Biotech                                                                         | 984088090                                                                                                                                                                                                                                                                                                                                                                                                                                                                                                                                                                                                                                                                                                                                                                                                                                                                                                                                                                                                                                                                                                                                                                                                                                                                                                                                                                                                                                                                                                                                                                                                                                                                                                                                                                                                                                                                                                                                                                                                                                                                                                                     | 5                         | 4          |