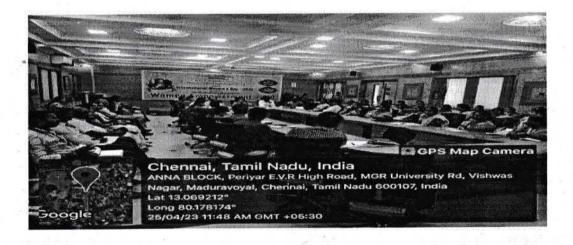

#### QUARTERLY UNIVERSITY IQAC MEETING - ACADEMIC YEAR 2022-2023 III MINTUES OF THE MEETING

VENUE: SEMINAR HALL, ANNA BLOCK

DATE: 25/4/2023

**TIME: 11.00 AM** 

CHAIR PERSON: DR. S. GEETHALAKSHMI, VICE CHANCELLOR

#### MINTUES OF MEETING

Dr.Malini Pande, Director IQAC welcomed the Chairperson of University IQAC, Vice Chancellor Dr.S.Geethalakshmi and all the IQAC members for the 3<sup>rd</sup> quarterly University IQAC Meeting. The Vice Chancellor started the Meeting with a brief note about the importance of quality improvement and quality sustenance. Provost gave an account of the growth of University IQAC and its continuous improvement over the years. Pro-Vice Chancellor advised all the IQAC members to support each other and work towards the development of the University. Director IQAC elaborated on the Agenda of the current IQAC meeting, previous initiatives taken by IQAC, and the outcome of previous meeting. Dr. J.Sridevi, IQAC incharge summarized the outcome of the Departmental IQAC Meetings based on the Agenda set by University IQAC for the 3<sup>rd</sup> quarter 2022-2023.