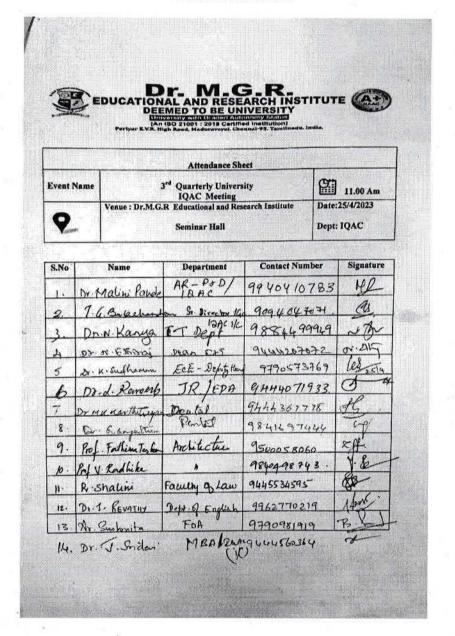

#### Attendance Sheet

Director-IQAC

Dr.Maliny Pande IQAC

Signification Vice Chancellor

Dr. S. GEETHALAKSHMI

Dr. M.G.R.

EDUCATIONAL AND RESEARCH INSTITUTE (DEEMED TO BE UNIVERSITY) PERIYAR E.V.R. HIGH ROAD, MADURAVOYAL, CHENNAI-600 095.